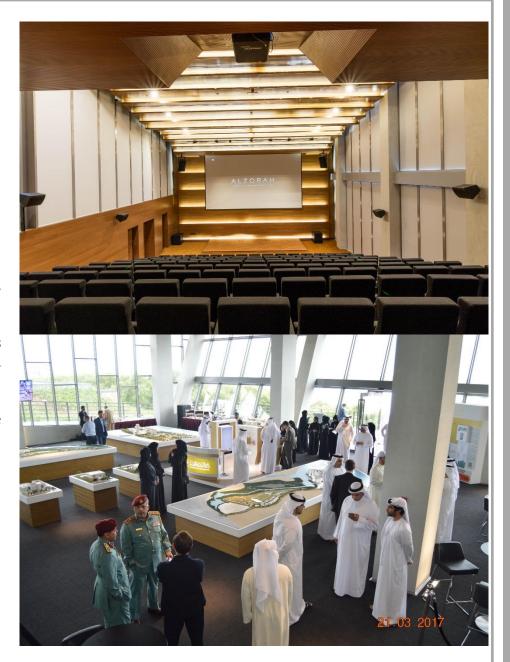

# AL ZORAH PAVILION

The Pavilion houses the offices for the Al Zorah Management team.

It is also an ideal venue for private and corporate events with an auditorium that can accommodate 150 people and a spacious exhibition hall overlooking the mangroves.