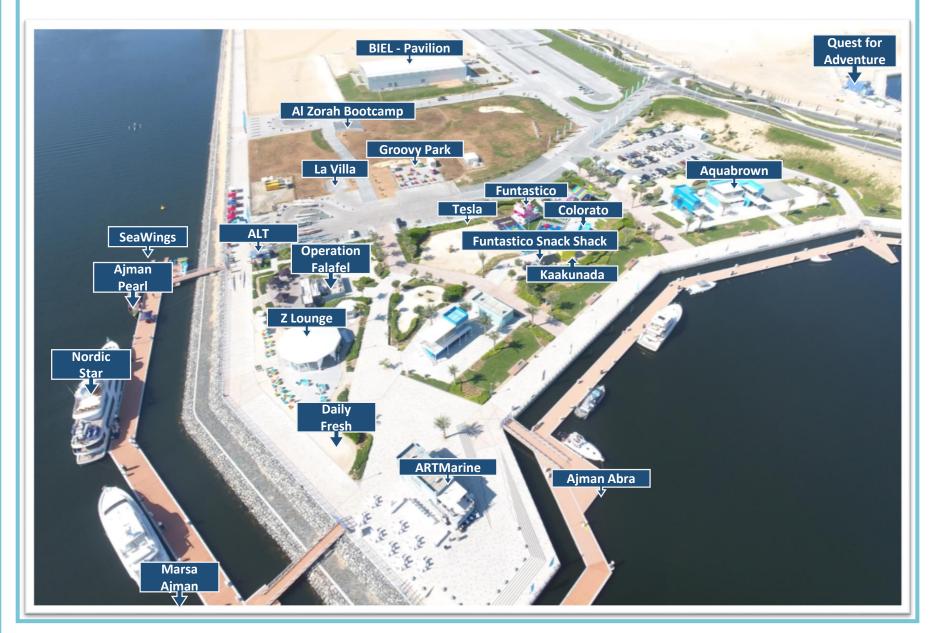

# MARINA 1

ALZORAH

Al Zorah Marina 1 boasts an international-standard level of service for a jet set lifestyle experience.

To bring Marina 1 to life, Al Zorah has partnered with Art Marine as the marina operator, ALT as the watersports operator and SeaWings as the seaplane tours operators.

Marina 1 will also boast a 100,000 square meter creek side development. The creek will be home to a recreational park, over 17 food & beverage outlets, and entertainment venues for all age-groups.

### ARTMARINE

Topping the regional demand for similar facilities, under the guiding hand of ArtMarine, the 50-berth layout of Marina 1 boasts an international-standard of service for all types of vessel up to 60 metres, with deep water access, sheltered berthing and experienced dockstaff to assist. Fully serviced berths with direct access to the community's hotels, restaurants and golf club make the marina an ideal weekend destination, or fulltime berthing haven