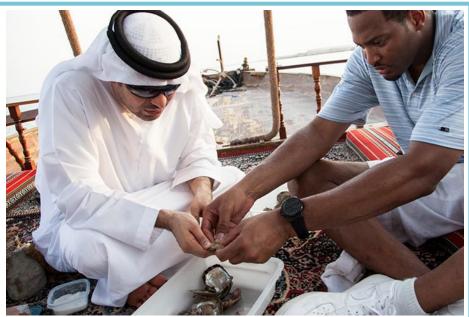

# AJMAN PEARL

The Ajman Pearl journey is a one-of-a-kind cultural and tourist experience. Both educational and entertaining, Ajman Pearl enriches our knowledge on the history of the pearling industry in the Arabian Gulf region. Long before the discovery of oil, the country's forefathers dedicated their lives to collecting thousands of oyster shells in the hope of finding one pearl.