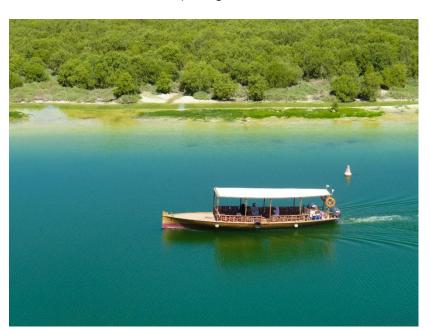

# AJMAN ABRA

Abra wooden boats that run on motors are one of the most traditional sights of the UAE, ferrying locals and tourists. Practical as ell as charming, abra boats plough through the waters to delight you in the sight of the mangrove forest and other attractive and scenic locations between Al Zorah and Ajman Creek.