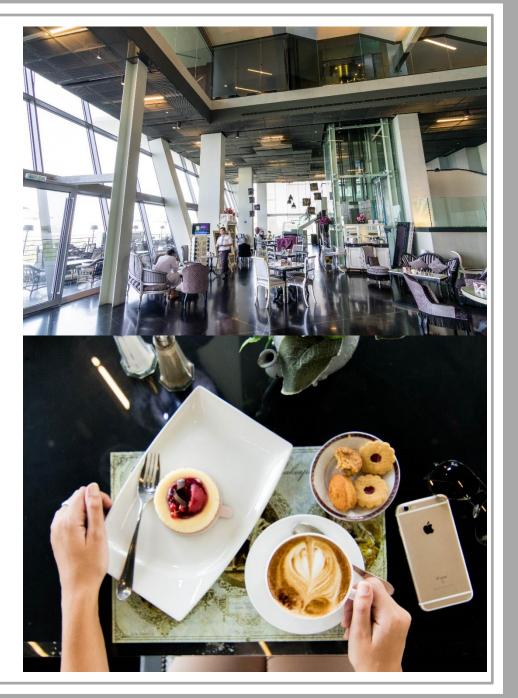

### SHAKESPEARE & CO.

Shakespeare and Co.'s menu comprises of classic dishes from the world's favorite cuisines – in essence, reflecting he rich diversity of the patrons who visit our restaurants. Shakespeare uses classic methods and fresh ingredients to concoct quickly prepared, craveable meals that persuade a nostalgic feeling of home. From rustic Lebanese Saj, to an array of classic Italian Pizzas and pastas, and humble yet delicious finger foods, to rich meat and seafood entrees, we have crafted our menu to suit every palate and craving.

Operation Hours: 7:00 AM – 11:30 PM

**Contact Details:** 

**Contact Number:** +971 6 741 6775