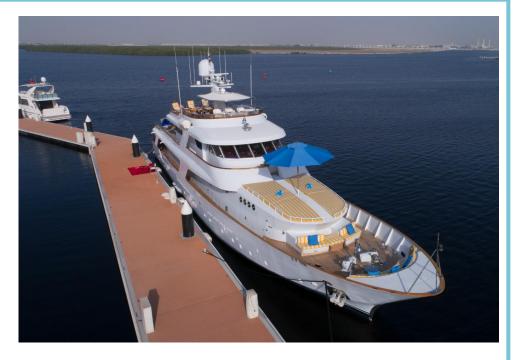

### ARTMARINE

Topping the regional demand for similar facilities, under the guiding hand of ArtMarine, the 50-berth layout of Marina 1 boasts an international-standard of service for all types of vessel up to 60 metres, with deep water access, sheltered berthing and experienced dockstaff to assist. Fully serviced berths with direct access to the community's hotels, restaurants and golf club make the marina an ideal weekend destination, or fulltime berthing haven

### NORDIC STAR

The 37-metre luxury yacht Nordic Star is available for charter for a variety of purposes, from dockside business meetings to full day excursions, weekend cruises or for the Abu Dhabi F1. The Nordic Star is exclusively chartered by Art Marine LLC.