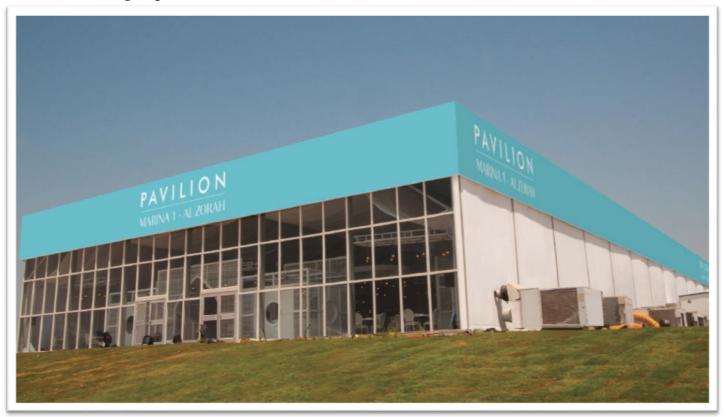

# AL ZORAH PAVILION

The Pavilion houses the offices for the Al Zorah Management team.

It is also an ideal venue for private and corporate events with an auditorium that can accommodate 150 people and a spacious exhibition hall overlooking the mangroves.

Guests can also enjoy a selection of restaurants at the Pavilion