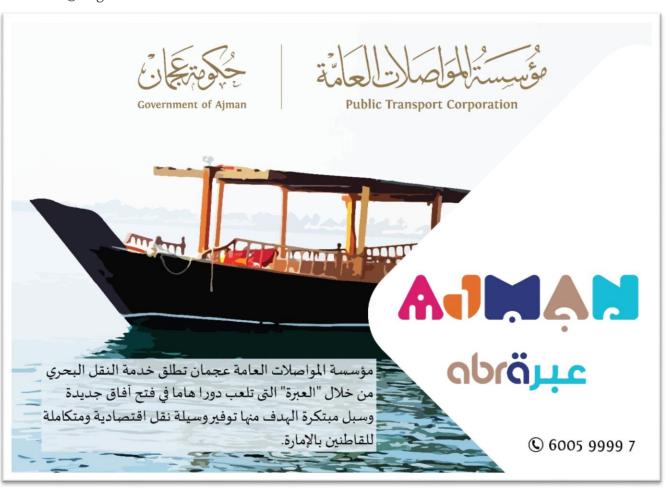

# AJMAN ABRA

Abra wooden boats that run on motors are one of the most traditional sights of the UAE, ferrying locals and tourists. Practical as ell as charming, abra boats plough through the waters to delight you in the sight of the mangrove forest and other attractive and scenic locations between Al Zorah and Ajman Creek.

#### **Contact Details:**

**Contact Number:** 600 5 9999 7

• E-mail address: rashed@at.gov.ae