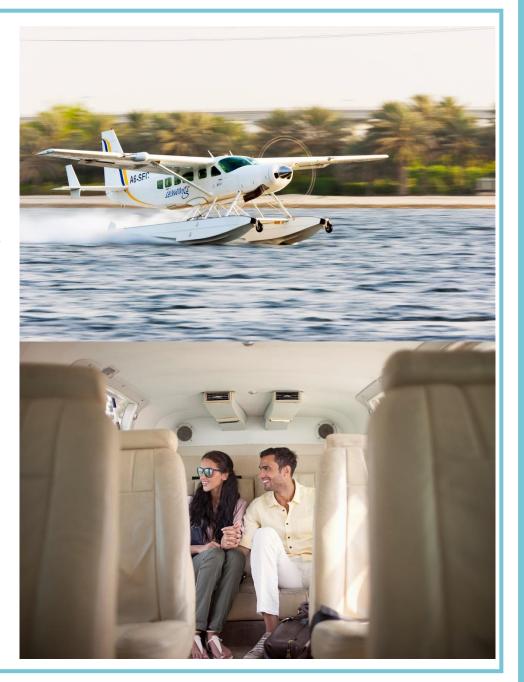

### SEAWINGS

Seawings offers an aerial, magical sightseeing excursion across the UAEs dramatic coastal skyline, natural beauty and extraordinary man-made structures. With up to 20 in and outbound flights per day and a variety of tour options, Seawings caters to the needs of individuals, groups, corporations, tourists and residents with services that include scenic flights, MICE corporate packages, customized excursions, and exclusive aircraft charters.

Operation Hours: Between 8:00 AM – 9:30 AM for flights from Dubai to Ajman and vice versa (you may contact Seawings for booking queries).

Seaplane Tours Price:

Al Zorah Marina 1 to Dubai Creek Golf & Yacht Club

Adult: AED 1,045 Child: AED 890